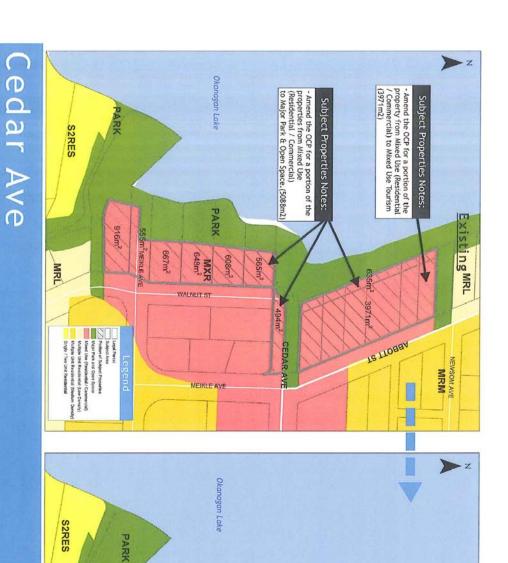

The Municipal Council of the City of Kelowna, in open meeting assembled, enacts as follows:

- 1. THAT Map 4.1 **GENERALIZED FUTURE LAND USE** of Schedule "A" of "*Kelowna 2030* Official Community Plan Bylaw No. 10500" be amended by changing the Generalized Future Land Use designation of a portion of Lots 2-3, District Lot 14, ODYD, Plan KAP53240; and a portion of Lot B, District Lot 14, ODYD, Plan 10727; and a portion of Lots 12-14, ODYD, Plan 2708; located on Abbott Street, Kelowna, BC from the Mixed Use Commercial designation, to the Major Park/Open Space designation and the Mixed Use Tourism designation; and by changing the Future Land Use designation of a portion of Lots 1 & 2, District Lot 14, ODYD, Plan 7832; and a portion of Lots 2 & 3, District Lot 14, ODYD, Plan 7187; and a portion of Lot 10, District Lot 14, ODYD, Plan 6069; located on Walnut Street, and Meikle Avenue, Kelowna, BC from the Mixed Use Commercial designation to the Major Park/Open Space designation, as per Map "A" attached to and forming part of this bylaw;
- 2. AND THAT pursuant to Section 882 of the *Local Government Act*, each reading of this bylaw receive an affirmative vote of a majority of all members of the Council;
- 3. This bylaw shall come into full force and effect and is binding on all persons as and from the date of adoption.

494m CEDAR AVE

TXW

TR TTOBBA

Proposed MRL

MRM MRM

## Future Land Use - Existing vs. Proposed

916m<sup>2</sup>

MRL

legit hroot

Selged hers

Selged hers

Perior of Dolged hers

Mally Price and Other Species

Mars Un (Final And Other Species

Mars United Sp

667m²

648m

MXR

MEIKLE AVE